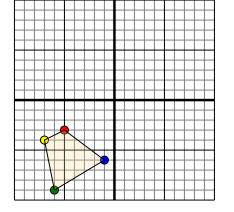

## Translate each shape as described.

The shape above has the following coordinates:

A. (2,-4)

B. (6,-2)

C. (10,-6)

Move the shape 4 units left and 3 units up.

The shape above has the following coordinates:

- A. (-3,0)
- B. (-7,3)

C. (-10,7)

Move the shape 3 units right and 7 units down.

The shape above has the following coordinates:

A. (5,2)

B. (6,0)

C. (10,7)

D. (4,6)