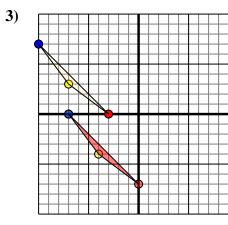

- A. (-3,0)
- B. (-7,3)

C. (-10,7)

Move the shape 3 units right and 7 units down.

The shape above has the following coordinates:

A. (5,2)

B. (6,0)

C. (10,7)

D. (4,6)

Move the shape 4 units left and 3 units down.

4)

The shape above has the following coordinates:

- A. (-5,-3)
- B. (-7,-4)
- C. (-6,-9)
- D. (-1,-6)

Move the shape 7 units right and 5 units up.

|     | Answers |
|-----|---------|
| 1a  |         |
| 1b  |         |
| 1c. |         |
| 1d. | Graph   |
| 2a  |         |
| 2b. |         |
| 2c. |         |
| 2d  |         |
| 2e. | Graph   |
| 3a  |         |
| 3b  |         |
| 3c. |         |
| 3d  | Graph   |
| 4a. |         |
| 4b  |         |
| 4c. |         |
| 4d. |         |
| 4e  | Graph   |
|     |         |
|     |         |