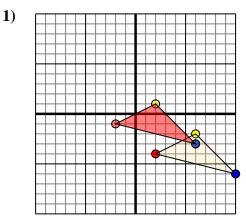

## Translate each shape as described.

The shape above has the following coordinates:

A. (2,-4)

B. (6,-2)

C. (10,-6)

Move the shape 4 units left and 3 units up.

The shape above has the following coordinates:

- A. (-3,0)
- B. (-7,3)

C. (-10,7)

Move the shape 3 units right and 7 units down.

The shape above has the following coordinates:

A. (5,2)

B. (6,0)

C. (10,7)

D. (4,6)

Move the shape 4 units left and 3 units down.

4)

The shape above has the following coordinates:

- A. (-5,-3)
- B. (-7,-4)
- C. (-6,-9)
- D. (-1,-6)

Move the shape 7 units right and 5 units up.

|     | Answers |
|-----|---------|
| 1a  |         |
| 1b  |         |
| 1c. |         |
| 1d. | Graph   |
| 2a  |         |
| 2b. |         |
| 2c. |         |
| 2d  |         |
| 2e. | Graph   |
| 3a  |         |
| 3b  |         |
| 3c. |         |
| 3d  | Graph   |
| 4a. |         |
| 4b  |         |
| 4c. |         |
| 4d. |         |
| 4e  | Graph   |
|     |         |
|     |         |