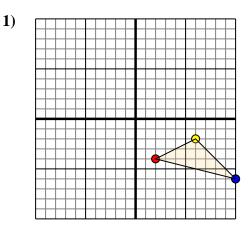

## Translate each shape as described.

The shape above has the following coordinates:

A. (2,-4)

B. (6,-2)

C. (10,-6)

Move the shape 4 units left and 3 units up.

The shape above has the following coordinates:

- A. (-3,0)
- B. (-7,3)

C. (-10,7)

Move the shape 3 units right and 7 units down.

The shape above has the following coordinates:

A. (5,2)

B. (6,0)

C. (10,7)

D. (4,6)