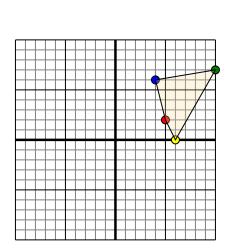

Move the shape 4 units left and 3 units down.

4)

The shape above has the following coordinates:

- A. (-5,-3)
- B. (-7,-4)
- C. (-6,-9)
- D. (-1,-6)

Move the shape 7 units right and 5 units up.

|     | Answers |
|-----|---------|
| 1a  |         |
| 1b  |         |
| 1c. |         |
| 1d. | Graph   |
| 2a  |         |
| 2b. |         |
| 2c. |         |
| 2d  |         |
| 2e. | Graph   |
| 3a  |         |
| 3b  |         |
| 3c. |         |
| 3d  | Graph   |
| 4a. |         |
| 4b  |         |
| 4c. |         |
| 4d. |         |
| 4e  | Graph   |
|     |         |
|     |         |