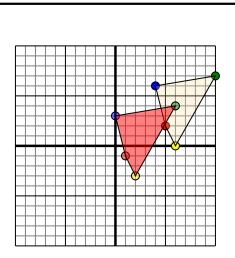

## Translate each shape as described.

The shape above has the following coordinates:

A. (2,-4)

B. (6,-2)

C. (10,-6)

Move the shape 4 units left and 3 units up.

The shape above has the following coordinates:

- A. (-3,0)
- B. (-7,3)

C. (-10,7)

Move the shape 3 units right and 7 units down.

The shape above has the following coordinates:

A. (5,2)

B. (6,0)

C. (10,7)

D. (4,6)