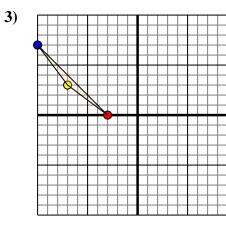

- A. (-3,0)
- B. (-7,3)

C. (-10,7)

Move the shape 3 units right and 7 units down.

The shape above has the following coordinates:

A. (5,2)

B. (6,0)

C. (10,7)

D. (4,6)

Move the shape 4 units left and 3 units down.

4)

The shape above has the following coordinates:

- A. (-5,-3)
- B. (-7,-4)
- C. (-6,-9)
- D. (-1,-6)

Move the shape 7 units right and 5 units up.

|     | Answers |
|-----|---------|
| 1a  |         |
| 1b  |         |
| 1c. |         |
| 1d. | Graph   |
| 2a  |         |
| 2b. |         |
| 2c. |         |
| 2d  |         |
| 2e. | Graph   |
| 3a  |         |
| 3b  |         |
| 3c. |         |
| 3d  | Graph   |
| 4a. |         |
| 4b  |         |
| 4c. |         |
| 4d. |         |
| 4e  | Graph   |
|     |         |
|     |         |