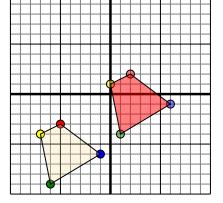

## Translate each shape as described.

The shape above has the following coordinates:

A. (2,-4)

B. (6,-2)

C. (10,-6)

Move the shape 4 units left and 3 units up.

The shape above has the following coordinates:

- A. (-3,0)
- B. (-7,3)

C. (-10,7)

Move the shape 3 units right and 7 units down.

The shape above has the following coordinates:

A. (5,2)

B. (6,0)

C. (10,7)

D. (4,6)